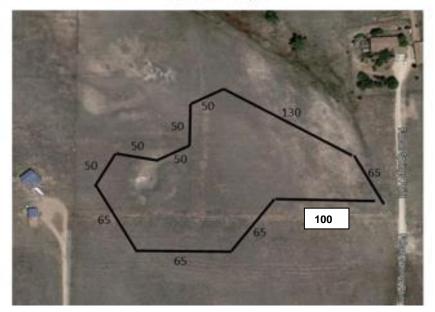

Emergency vet: Powers Pet Emergency 5886 Tutt Blvd Colorado Springs, CO 80923 719-473-0482 Located on Tutt Blvd., north of Stetson Hills and north of the Ace Hardward

SUNDAY-740 yds

Warning: It is advised that all hounds entered be in top physical condition due to the altitude and rigorous conditions of the course, which will be run on natural terrain and may include such hazards as rocks, trees, cactus, vegetation, gopher holes, gullies, bodies of water and other obstacles. ALL HOUNDS RUN AT THE OWNER'S SOLE RISK.