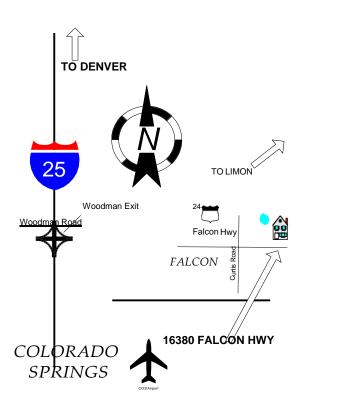

# **DIRECTIONS TO THE FIELD**

**From I-25 North or South:** Take Woodmen Road Exit and travel east to Highway 24. Turn Right on Highway 24 and then turn Left on Meridian. Go to stop sign and then Turn Left on Falcon Highway. Turn Left in drive way at 16380 Falcon Highway.

# FALCON INSTITUTE FOR ADVANCED COURSING STUDIES 16380 FALCON HIGHWAY, PEYTON, COLORADO 80831

EARLY ENTRY FEES:

\$17.00 for 1<sup>st</sup> hound; \$14.00 for 2<sup>nd</sup>; and \$12.00 each additional hound entered by same owner.
 Day-of-trial entry: \$25.00 per hound Payable in US funds